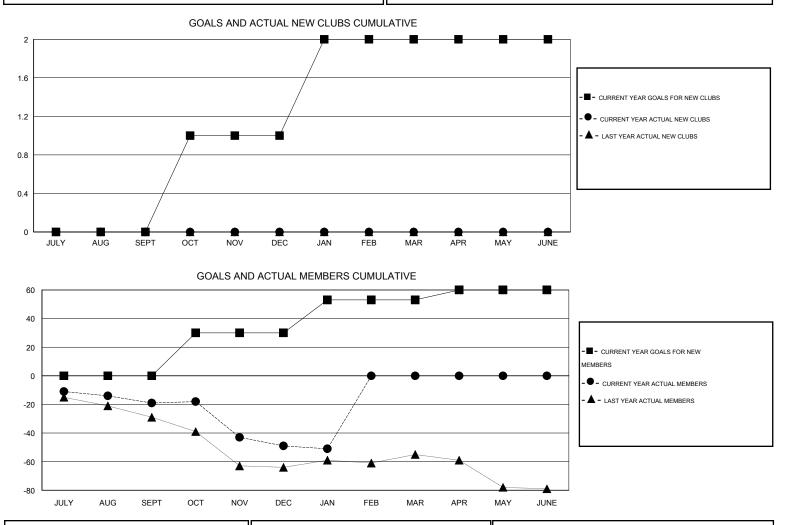

## GMT: DANA BI

| GMT: DANA BI               | IGGS             |                     | LOCATIO                    | ON OREGON                   |                            |                    |                       |                              | GMT CA 1                    |  |
|----------------------------|------------------|---------------------|----------------------------|-----------------------------|----------------------------|--------------------|-----------------------|------------------------------|-----------------------------|--|
|                            |                  | Clubs               |                            |                             | Members                    |                    |                       |                              |                             |  |
| RESULTS FOR 2013-2014      |                  |                     |                            |                             | RESULTS FOR 2013-2014      |                    |                       |                              |                             |  |
| QUARTER                    | NEW CLUB<br>GOAL | ACTUAL NEW<br>CLUBS | ACTUAL<br>DROPPED<br>CLUBS | ACTUAL NET<br>GAIN/<br>LOSS | QUARTER                    | NEW MEMBER<br>GOAL | ACTUAL NEW<br>MEMBERS | ACTUAL<br>DROPPED<br>MEMBERS | ACTUAL NET<br>GAIN/<br>LOSS |  |
| JULY/AUG/SEPT              | 0                | 0                   | 0                          | 0                           | JULY/AUG/SEPT              | 0                  | 9                     | 28                           | -19                         |  |
| OCT/NOV/DEC<br>JAN/FEB/MAR | 1<br>1           | 0<br>0              | 1<br>0                     | -1<br>0                     | OCT/NOV/DEC<br>JAN/FEB/MAR | 30<br>23           | 36<br>4               | 66<br>6                      | -30<br>-2                   |  |
| APR/MAY/JUNE               | 0                | 0                   | 0                          | 0                           | APR/MAY/JUNE               | 7                  | 0                     | 0                            | 0                           |  |

| DROPPED CLUBS: 1 |    | 24 CLUBS OF 47 ADDED 1 OR MORE | GENDER DISTRIBUTION  |              |     |  |
|------------------|----|--------------------------------|----------------------|--------------|-----|--|
|                  |    | NEW MEMBERS                    | MALE                 | 685 (61.82%) |     |  |
|                  |    |                                | FEMALE               | 423 (38.18%) |     |  |
| DROPPED MEMBERS  |    |                                |                      |              |     |  |
| DECEASED         | 13 | CLICK HERE FOR HEALTH          |                      |              | 224 |  |
| CLUB CANCELLED   | 9  | ASSESSMENT DATA                | FAMILY UNIT MEMBERS  |              | 108 |  |
| OTHER            | 78 |                                |                      |              |     |  |
| TOTAL 10         | 00 |                                | NON-HEAD OF HOUSEHOL | _D           | 116 |  |